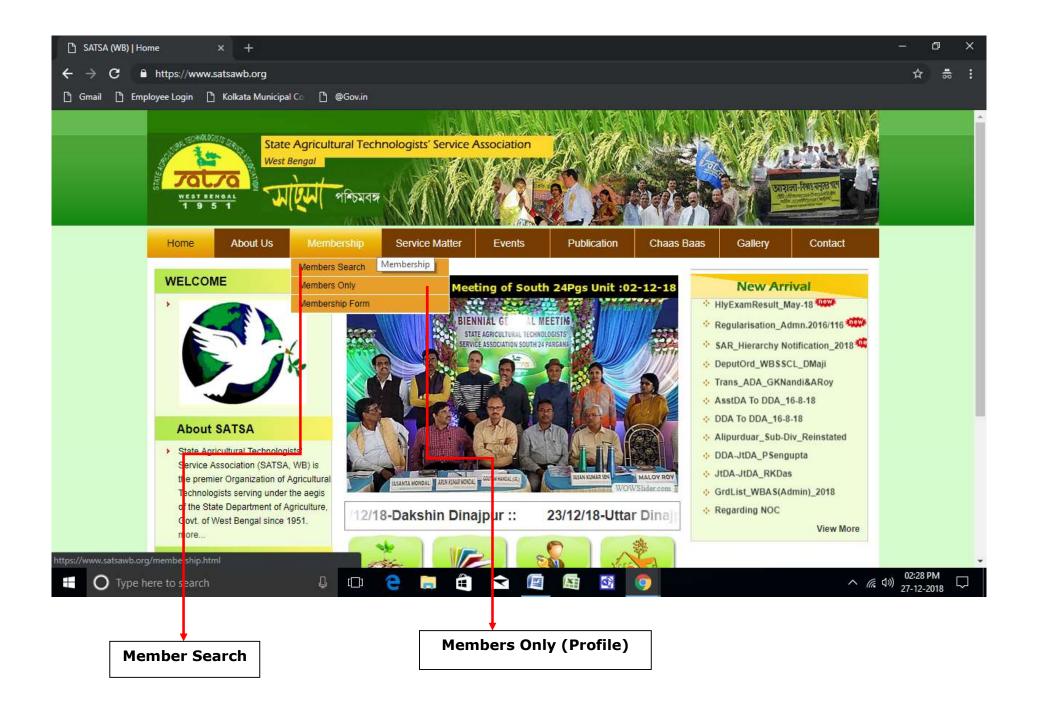

### **MEMBERS' SECTION**

# Both the sections are protected by Log-in ID and Password.

Please Collect ID from District Secretary.

Password has been randomly created. It is either -

- 1. Last four digits of member's mobile no. (Communicated to SATSA as contact no.) OR
- 2. Same as Log-in ID

\*\*\*\*\*\*CHANGE PASSWORD IMMEDIATELY AFTER FIRST LOG-IN\*\*\*\*\*

For any query on Members' Profile, E-mail to <a href="mailto:satsa.wb@gmail.com">satsa.wb@gmail.com</a> from personal E-mail ID only. No mail from official mail ID will be entertained.