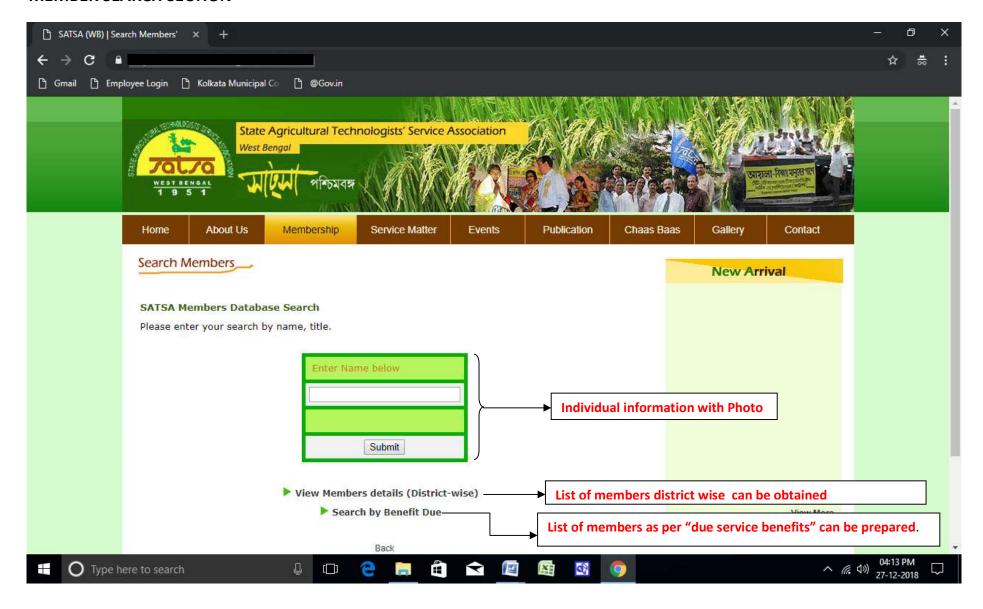

### **MEMBERS' SECTION**



### **EDIT PROFILE**



\*\*\*\*Next Benefit Due:

When you are a fresher and passed Dept Exam: Benefit due is Confirmation on the date of joining after 3 years from the year of joining. For 2016 batch joining on 22-2-2016 Confirmation is due in Feb 2019.

When your service has been confirmed: When you have been granted 8Yr's MCAS: When you have been granted 16Yr's MCAS:

Benefit due is MCAS for 8 Years on completion of eight years of service on the date/month of joining Benefit due is MCAS for 16 Years on completion of sixteen years of service on the date/month of joining Benefit due is MCAS for 25 Years on completion of twenty five years of service on the date/month of joining

### **MEMBER SEARCH SECTION**



## THE SUCCESS OF THE MODULE ENTIRELY DEPENDS ON PARTICIPATION OF THE MEMBERS

# Both the sections are protected by Log-in ID and Password.

Please Collect ID from District Secretary.

Password has been randomly created. It is either -

- 1. Last four digits of member's mobile no. (Communicated to SATSA as contact no.) OR
- 2. Same as Log-in ID

\*\*\*\*\*\*CHANGE PASSWORD IMMEDIATELY AFTER FIRST LOG-IN\*\*\*\*\*

For any query on Members' Profile, E-mail to <a href="mailto:satsa.wb@gmail.com">satsa.wb@gmail.com</a> from personal E-mail ID only. No mail from official mail ID will be entertained.