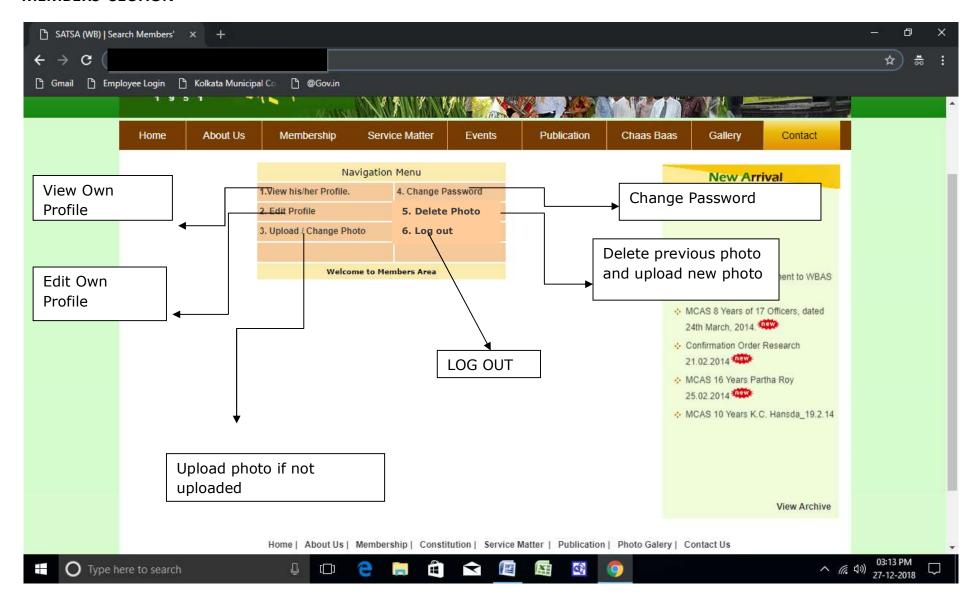

### **MEMBERS' SECTION**

# Both the sections are protected by Log-in ID and Password.

Please Collect ID from District Secretary.

Password has been randomly created. It is either -

- 1. Last four digits of member's mobile no. (Communicated to SATSA as contact no.) OR
- 2. Same as Log-in ID

\*\*\*\*\*\*CHANGE PASSWORD IMMEDIATELY AFTER FIRST LOG-IN\*\*\*\*\*

For any query on Members' Profile, E-mail to <a href="mailto:satsa.wb@gmail.com">satsa.wb@gmail.com</a> from personal E-mail ID only. No mail from official mail ID will be entertained.