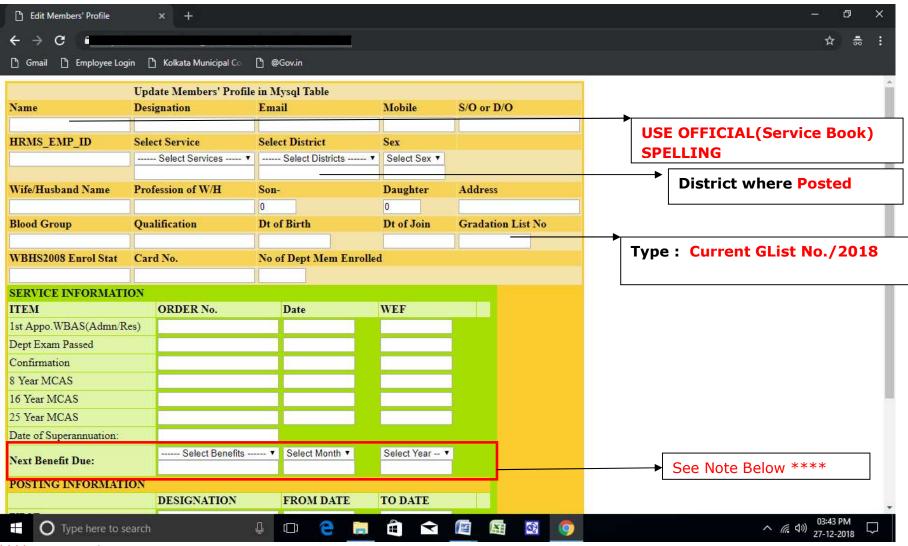

### **EDIT PROFILE**

\*\*\*\*Next Benefit Due:

When you are a fresher and passed Dept Exam: Benefit due is Confirmation on the date of joining after 3 years from the year of joining. For 2016 batch joining on 22-2-2016 Confirmation is due in Feb 2019.

When your service has been confirmed: When you have been granted 8Yr's MCAS: When you have been granted 16Yr's MCAS:

Benefit due is MCAS for 8 Years on completion of eight years of service on the date/month of joining Benefit due is MCAS for 16 Years on completion of sixteen years of service on the date/month of joining Benefit due is MCAS for 25 Years on completion of twenty five years of service on the date/month of joining